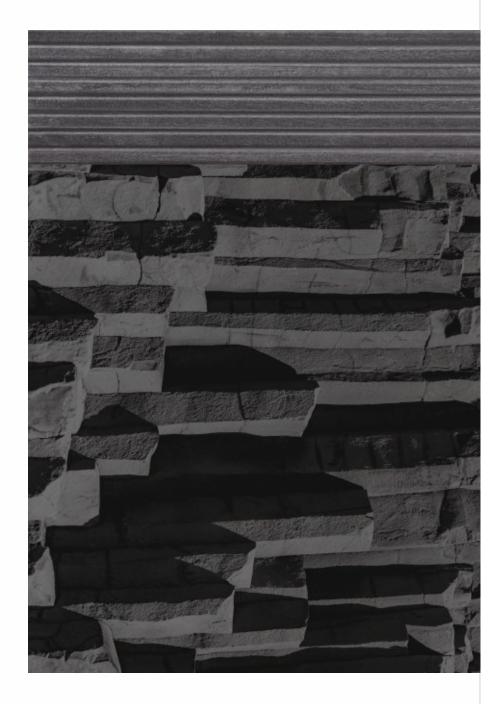

### **PORCELAIN TILES**

| Available Sizes     | Box / Piece | Sqm. / Box | Kg. / Box |
|---------------------|-------------|------------|-----------|
| 15x90cm / 150x900mm | 8           | 1.08       | 22.80     |

## IPE OUT GREY



#### IPE OUT BLACK

| And the operation of the second s