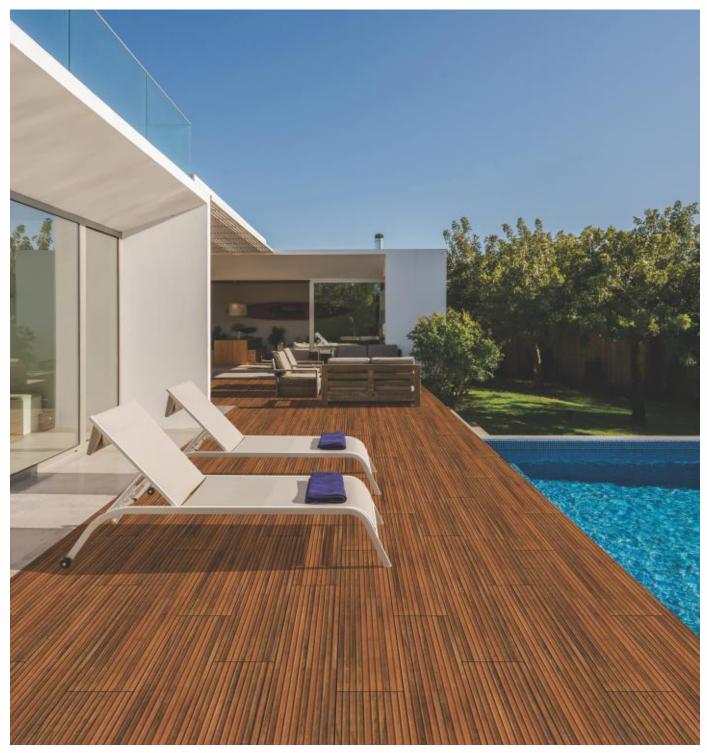

|
| Contraction of the local division of the loc |





# **PORCELAIN TILES**

| Available Sizes     | Box / Piece | Sqm. / Box | Kg. / Box |
|---------------------|-------------|------------|-----------|
| 15x90cm / 150x900mm | 8           | 1.08       | 22.80     |

### IPE OUT NATURE





IPE OUT NATURE / 150x900mm / Porcelain Tiles





# **METRO CERAMICS**

8-A, National Highway, Lakhdhirpur Road, Morbi 363 642, Gujarat, INDIA.

metrofloortiles@gmail.com | +91 99798 43682

www.metrowoodentiles.com